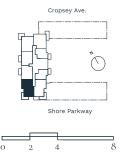

15 - 20 F

2 BEDS / 2 BATHS

INTERIOR: 946 SQ FT BALCONY: 152 SQ FT

2286 CROPSEY AVE. BROOKLYN, NY 11214

888-918-9888

BATHROOM BEDROOM 16'-7" x 9'-5" BEDROOM 11'-9" x 9'-5" CL BATHROOM LIVING & DINING 21'-2" x 17'-8" BALCONY