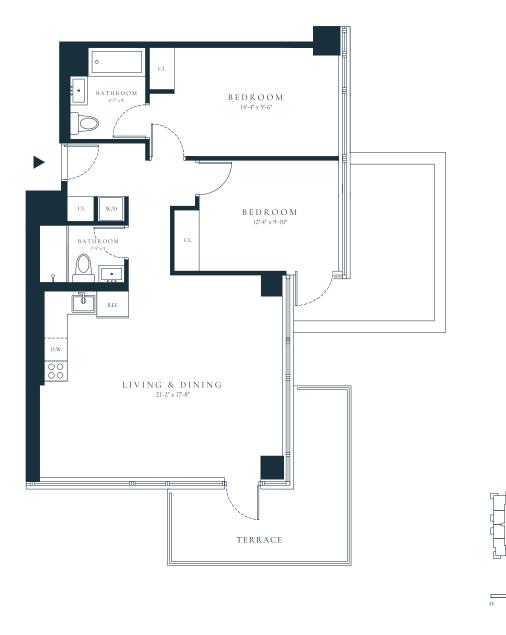

7E2 BEDS / 2 BATHS

INTERIOR: 948 SQ FT TERRACE: 152 SQ FT

2286 CROPSEY AVENUE, BROOKLYN, NY 11214

888-918-9888

SALES@BAYVIEWCOURTYARD.COM

Cropsey Ave.

Shore Parkway

The complete offering terms are in an offering plan available from the Sponsor. File No. CD21-0346. All dimensions are approximate and subject to normal construction variances and tolerances. Square footage exceeds the usable floor area. Sponsor reserves the right to make changes in accordance with the terms of the Offering Plan. Plans and dimensions may contain minor variations from floor to floor. Equal Housing Opportunity.